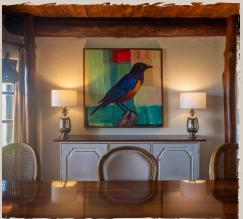

# **ACCOMMODATION**

Built in natural stone and elegant gum pole structures, the villa has three large master ensuite bedrooms, a lounge, a fully equipped kitchen, a barbeque area, and a dining area that opens up to a large veranda.

The master bedroom occupies the top floor, which opens onto a terrace that overlooks Mt. Kilimanjaro. The spacious villa is designed to accommodate up to six adults, extra beds can be added for children.