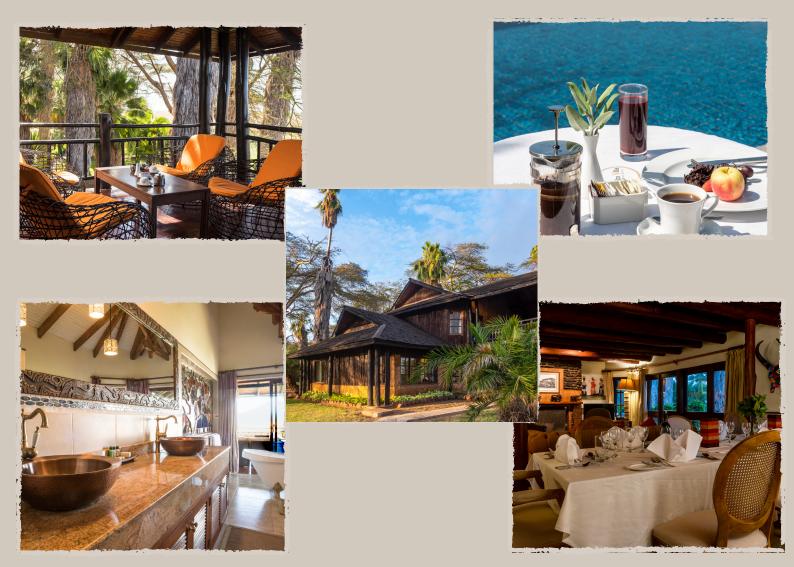

# **ACCOMMODATION**

Built in natural stone and elegant gum pole structures, the villa has three large master ensuite bedrooms, a lounge, a fully equipped kitchen, a barbeque area, and a dining area that opens up to a large veranda.

The master bedroom occupies the top floor, which opens onto a terrace that overlooks Mt. Kilimanjaro. The spacious villa is designed to accommodate up to six adults, extra beds can be added for children.

# **FACILITY**

There is high speed wifi connectivity and cable TV.

A personal chef and buttler are at hand at all times to cater for any special requirements.