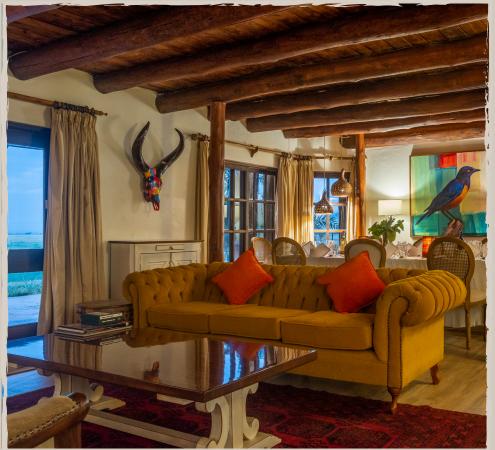

# **ACCOMMODATION**

Built in natural stone and elegant gum pole structures, the villa has three large master ensuite bedrooms, a lounge, a fully equipped kitchen, a barbeque area, and a dining area that opens up to a large veranda.

The master bedroom occupies the top floor, which opens onto a terrace that overlooks Mt. Kilimanjaro. The spacious villa is designed to accommodate up to six adults, extra beds can be added for children.