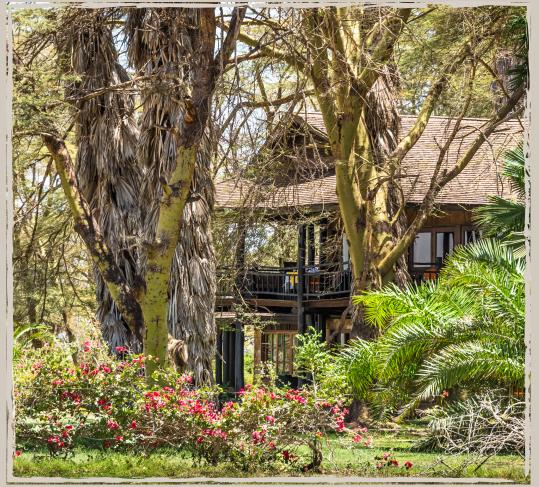

### **AMBOSELI**

Kibo Villa is set at the foot of Mt. Kilimanjaro, on the expansive plains of Amboseli National Park in Kenya.

The three bedroomed private house is set exclusively surrounded by flower gardens and lush lawns forested by indigenous tortilis acacia trees.

Its tranquil atmosphere combines lavish comfort in its rugged surroundings.

www.kibovilla.com P.3

# **ACCOMMODATION**

Built in natural stone and elegant gum pole structures, the villa has three large master ensuite bedrooms, a lounge, a fully equipped kitchen, a barbeque area, and a dining area that opens up to a large veranda.