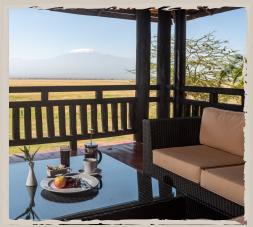

### **AMBOSELI**

Kibo Villa is set at the foot of Mt. Kilimanjaro, on the expansive plains of Amboseli National Park in Kenya.

The three bedroomed private house is set exclusively surrounded by flower gardens and lush lawns forested by indigenous tortilis acacia trees.

Its tranquil atmosphere combines lavish comfort in its rugged surroundings.

www.kibovilla.com P.3