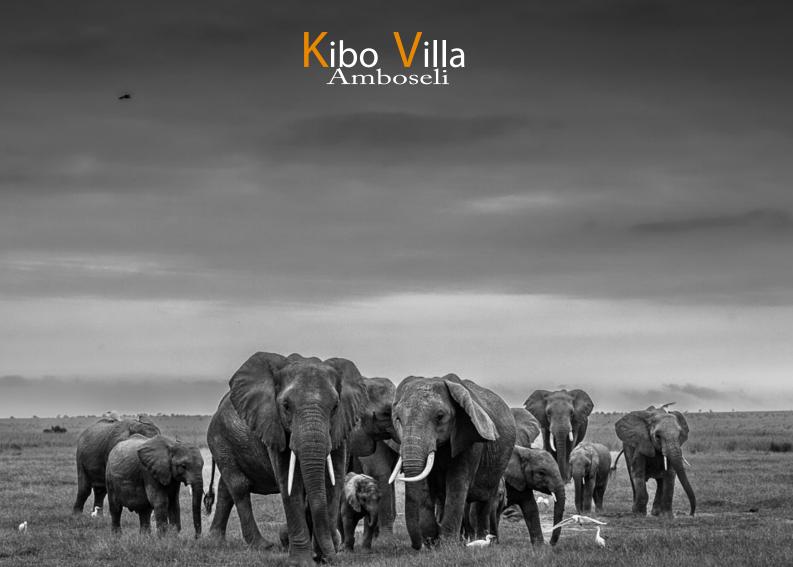

# KIBO VILLA

### **AMBOSELI**

Kibo Villa is set at the foot of Mt. Kilimanjaro, on the expansive plains of Amboseli National Park in Kenya.

The three bedroomed private house is set exclusively surrounded by flower gardens and lush lawns forested by indigenous tortilis acacia trees.

Its tranquil atmosphere combines lavish comfort in its rugged surroundings.

www.kibovilla.com P.3