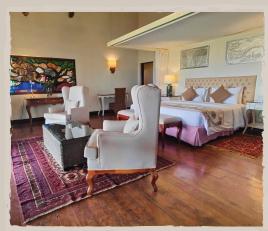

# **ACCOMMODATION**

Built in natural stone and elegant gum pole structures, the villa has three large master ensuite bedrooms, a lounge, a fully equipped kitchen, a barbeque area, and a dining area that opens up to a large veranda.

The master bedroom occupies the top floor, which opens onto a terrace that overlooks Mt. Kilimanjaro. The spacious villa is designed to accommodate up to six adults, extra beds can be added for children.