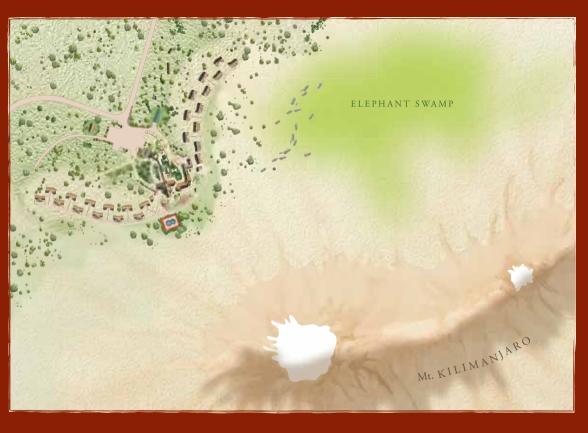

OrTukai Logde is set at the foot of Mt. Kilimanjaro in Amboseli National Park, which is world renowned for its elephant population. Writers have described Ol Tukai and the surrounding Amboseli with its breathtaking scenery and unique wildlife as 'A home for the Gods'.